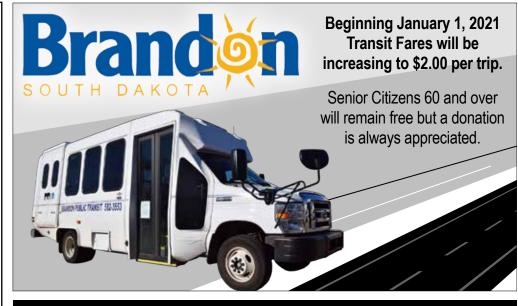

movable ramp door, cabinet package and easy access door for easy entry into vehicle!



fender, rear ramp door and a premium escape door!



2020 ATC Motorcycle Trailer - 14' floor, E - Track adjustable tie downs (floor) rubber floor, side door and a cabinet package!



2020 ATC 8.5' X 40' Fifth 2019 ATC 8.5' X 20' Toy Wheel Toy Hauler - Self Hauler RV - 11'6" high, contained, side door, rear awning, aluminum floors, ramp door, sleeps 6, 2 A/C self contained, rear ramp units, 25' awning, leather door, side door. Sleeps 4, furniture and a 50" garage very high quality with all TV! SAVE 1,000s! amenities!



2019 ATC 8.5' X 28' Front **Bedroom Toy Hauler -**Awning, aluminum floor, self contained, side door, rear ramp door. Sleeps 8, leather furniture, 2 A/C units and generator! SAVE 1,000s!











#### **Leah Hulzebos**





605-799-6794 324 S. Splitrock Blvd. | Brandon, SD

Hulzebos.Hegg.com



{Fresh Look. Same Company.}

Brandon SD // 605 582 7070 www.performancepressinc.com



# **YOUR AD COULD BE HERE!**

Call and ask about this amazing deal! 605-582-9999



582-6000 116 E. Holly Blvd., Brandon, SD 57005 brandonpharmacy.com

Mon - Fri: 9am - 6:30pm Saturday: 9am - 1pm Sunday: Closed

Get our mobile app! Refill from anywhere by just scanning your bottle.

Find us on Facebook

# Parker Full range of Auto/Light Truck

#### WE DO IT ALL!

From a simple oil change to complete engine replacement.

Gary Parker • Owner/ASE Certified Master Technician • Over 45 Years Experience

1000 Cliff Ave., Valley Springs, SD 605.757.6866 | gparkerauto@yahoo.com



- CARPET CLEANING
- SPE