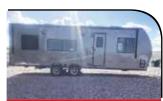

2020 ATC Motorcycle Trailer - 14' floor, E - Track adjustable tie downs (floor) rubber floor, side door and a cabinet package!

2020 ATC 8.5' X 40' Fifth 2019 ATC 8.5' X 20' Toy Wheel Toy Hauler - Self Hauler RV - 11'6" high, contained, side door, rear awning, aluminum floors, ramp door, sleeps 6, 2 A/C self contained, rear ramp units, 25' awning, leather door, side door. Sleeps 4, furniture and a 50" garage very high quality with all TV! SAVE 1,000s! amenities!

2019 ATC 8.5' X 28' Front **Bedroom Toy Hauler -**Awning, aluminum floor, self contained, side door, rear ramp door. Sleeps 8, leather furniture, 2 A/C units and generator! SAVE 1,000s!