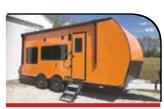

2020 ATC Motorcycle Trailer - 14' floor, E - Track adjustable tie downs (floor) rubber floor, side door and a cabinet package!

2020 ATC 8.5' X 40' Fifth 2019 ATC 8.5' X 20' Toy Wheel Toy Hauler - Self Hauler RV - 11'6" high, contained, side door, rear awning, aluminum floors, ramp door, sleeps 6, 2 A/C self contained, rear ramp units, 25' awning, leather door, side door. Sleeps 4, furniture and a 50" garage very high quality with all TV! SAVE 1,000s! amenities!

2019 ATC 8.5' X 28' Front **Bedroom Toy Hauler -**Awning, aluminum floor, self contained, side door, rear ramp door. Sleeps 8, leather furniture, 2 A/C units and generator! SAVE 1,000s!